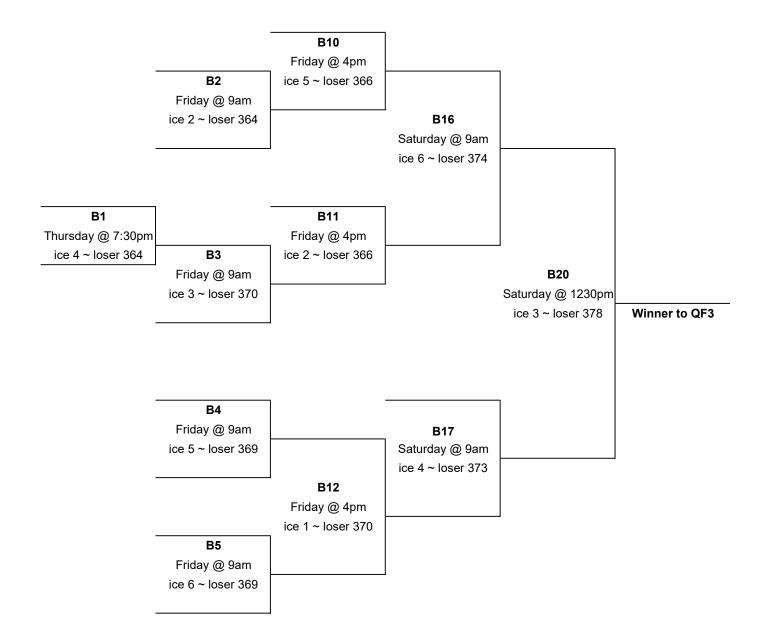

|                     | 1   | 2   | 3   | 4   | 5                       | 6                       |
|---------------------|-----|-----|-----|-----|-------------------------|-------------------------|
| Thursday @ 9:00 am  | A1  | A2  | A3  | A4  | A5                      |                         |
| Thursday @ 12:30 pm | A8  | A6  | A9  |     | A7                      |                         |
| Thursday @ 4:00 pm  |     | A13 | A11 | A15 | A10                     | A12                     |
| Thursday @ 7:30 pm  |     |     | A16 | B1  | A17                     | A14                     |
| Friday @ 9:00 am    | A19 | B2  | В3  | A18 | B4                      | B5                      |
| Friday @ 12:30 pm   | B7  | В6  | A20 | В8  | В9                      | A21                     |
| Friday @ 4:00 pm    | B12 | B11 | B15 | B14 | B10                     | B13                     |
| Friday @ 7:30 pm    | C1  | A23 | C7  | C5  | A22                     | C3                      |
| Saturday @ 9:00 am  | B19 | C6  | C4  | B17 | B18                     | B16                     |
| Saturday @ 12:30 pm |     | B21 | B20 | C2  | A Qualifier<br>Practice | A Qualifier<br>Practice |
| Saturday @ 4:00 pm  | C12 | C9  | C10 | C13 | C8                      | C11                     |
| Saturday @ 7:30 pm  | C14 |     | C17 | C16 | C15                     |                         |
| Sunday @ 8:30 am    |     | QF3 |     | QF2 | QF4                     | QF1                     |
| Sunday @ 11:30 am   |     | SF1 |     | SF2 |                         |                         |
| Sunday @ 3:00 pm    |     | F1  |     |     |                         |                         |