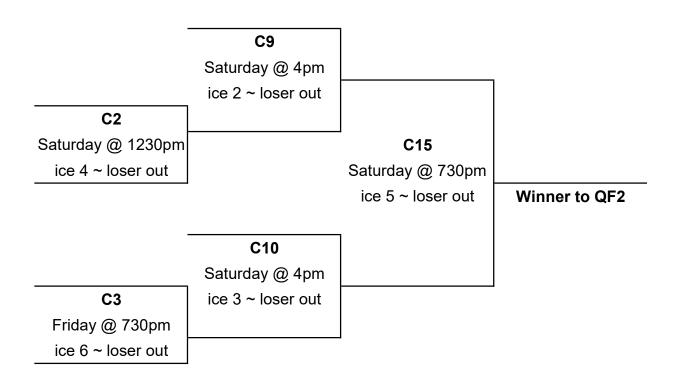

|                     | 1   | 2   | 3   | 4   | 5                       | 6                       |
|---------------------|-----|-----|-----|-----|-------------------------|-------------------------|
| Thursday @ 9:00 am  | A1  | A2  | A3  | A4  | A5                      |                         |
| Thursday @ 12:30 pm | A8  | A6  | A9  |     | A7                      |                         |
| Thursday @ 4:00 pm  |     | A13 | A11 | A15 | A10                     | A12                     |
| Thursday @ 7:30 pm  |     |     | A16 | B1  | A17                     | A14                     |
| Friday @ 9:00 am    | A19 | B2  | В3  | A18 | B4                      | B5                      |
| Friday @ 12:30 pm   | B7  | В6  | A20 | В8  | В9                      | A21                     |
| Friday @ 4:00 pm    | B12 | B11 | B15 | B14 | B10                     | B13                     |
| Friday @ 7:30 pm    | C1  | A23 | C7  | C5  | A22                     | C3                      |
| Saturday @ 9:00 am  | B19 | C6  | C4  | B17 | B18                     | B16                     |
| Saturday @ 12:30 pm |     | B21 | B20 | C2  | A Qualifier<br>Practice | A Qualifier<br>Practice |
| Saturday @ 4:00 pm  | C12 | C9  | C10 | C13 | C8                      | C11                     |
| Saturday @ 7:30 pm  | C14 |     | C17 | C16 | C15                     |                         |
| Sunday @ 8:30 am    |     | QF3 |     | QF2 | QF4                     | QF1                     |
| Sunday @ 11:30 am   |     | SF1 |     | SF2 |                         |                         |
| Sunday @ 3:00 pm    |     | F1  |     |     |                         |                         |