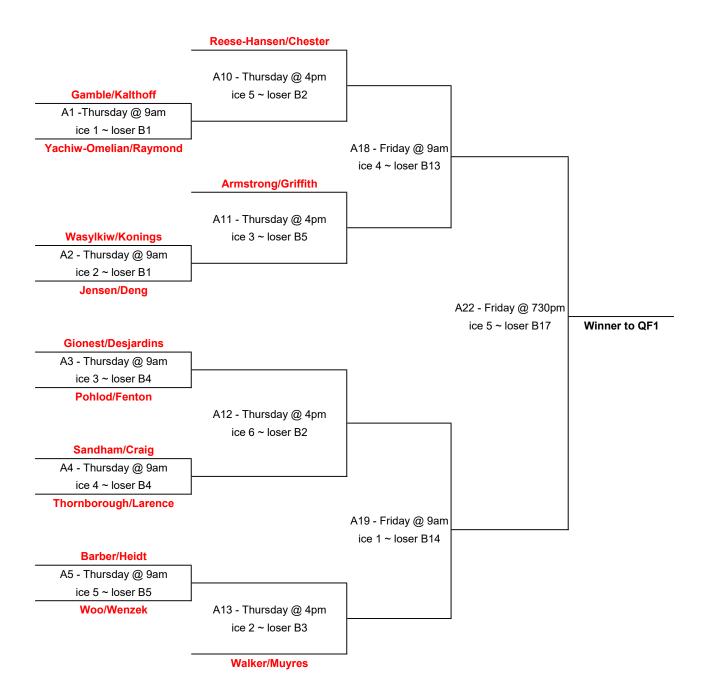

|                     | 1   | 2   | 3   | 4   | 5                       | 6                       |
|---------------------|-----|-----|-----|-----|-------------------------|-------------------------|
| Thursday @ 9:00 am  | A1  | A2  | A3  | A4  | A5                      |                         |
| Thursday @ 12:30 pm | A8  | A6  | A9  |     | A7                      |                         |
| Thursday @ 4:00 pm  |     | A13 | A11 | A15 | A10                     | A12                     |
| Thursday @ 7:30 pm  |     |     | A16 | B1  | A17                     | A14                     |
| Friday @ 9:00 am    | A19 | B2  | В3  | A18 | B4                      | B5                      |
| Friday @ 12:30 pm   | B7  | В6  | A20 | В8  | В9                      | A21                     |
| Friday @ 4:00 pm    | B12 | B11 | B15 | B14 | B10                     | B13                     |
| Friday @ 7:30 pm    | C1  | A23 | C7  | C5  | A22                     | C3                      |
| Saturday @ 9:00 am  | B19 | C6  | C4  | B17 | B18                     | B16                     |
| Saturday @ 12:30 pm |     | B21 | B20 | C2  | A Qualifier<br>Practice | A Qualifier<br>Practice |
| Saturday @ 4:00 pm  | C12 | C9  | C10 | C13 | C8                      | C11                     |
| Saturday @ 7:30 pm  | C14 |     | C17 | C16 | C15                     |                         |
| Sunday @ 8:30 am    |     | QF3 |     | QF2 | QF4                     | QF1                     |
| Sunday @ 11:30 am   |     | SF1 |     | SF2 |                         |                         |
| Sunday @ 3:00 pm    |     | F1  |     |     |                         |                         |