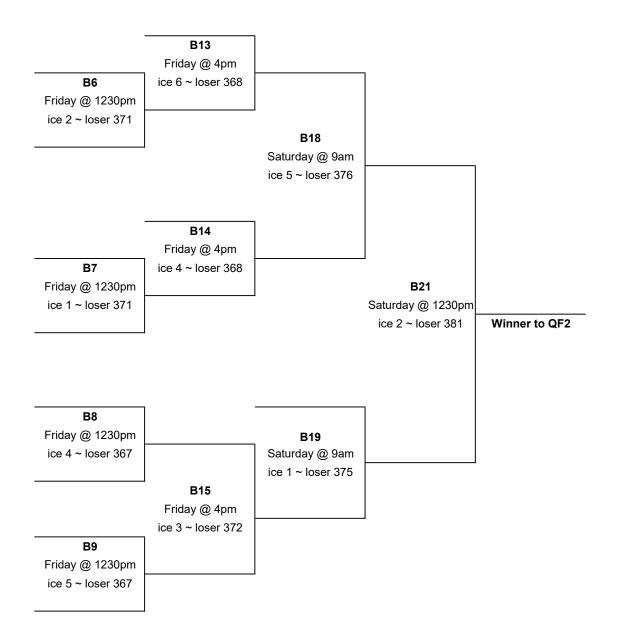

|                     | 1   | 2   | 3   | 4   | 5                       | 6                       |
|---------------------|-----|-----|-----|-----|-------------------------|-------------------------|
| Thursday @ 9:00 am  | A1  | A2  | A3  | A4  | A5                      |                         |
| Thursday @ 12:30 pm | A8  | A6  | A9  |     | A7                      |                         |
| Thursday @ 4:00 pm  |     | A13 | A11 | A15 | A10                     | A12                     |
| Thursday @ 7:30 pm  |     |     | A16 | B1  | A17                     | A14                     |
| Friday @ 9:00 am    | A19 | B2  | В3  | A18 | B4                      | B5                      |
| Friday @ 12:30 pm   | B7  | В6  | A20 | В8  | В9                      | A21                     |
| Friday @ 4:00 pm    | B12 | B11 | B15 | B14 | B10                     | B13                     |
| Friday @ 7:30 pm    | C1  | A23 | C7  | C5  | A22                     | C3                      |
| Saturday @ 9:00 am  | B19 | C6  | C4  | B17 | B18                     | B16                     |
| Saturday @ 12:30 pm |     | B21 | B20 | C2  | A Qualifier<br>Practice | A Qualifier<br>Practice |
| Saturday @ 4:00 pm  | C12 | C9  | C10 | C13 | C8                      | C11                     |
| Saturday @ 7:30 pm  | C14 |     | C17 | C16 | C15                     |                         |
| Sunday @ 8:30 am    |     | QF3 |     | QF2 | QF4                     | QF1                     |
| Sunday @ 11:30 am   |     | SF1 |     | SF2 |                         |                         |
| Sunday @ 3:00 pm    |     | F1  |     |     |                         |                         |