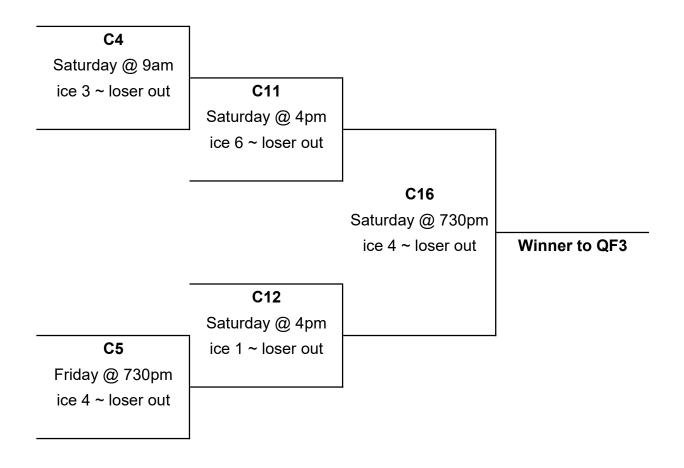

|                     | 1   | 2   | 3   | 4   | 5                       | 6                       |
|---------------------|-----|-----|-----|-----|-------------------------|-------------------------|
| Thursday @ 9:00 am  | A1  | A2  | A3  | A4  | A5                      |                         |
| Thursday @ 12:30 pm | A8  | A6  | A9  |     | A7                      |                         |
| Thursday @ 4:00 pm  |     | A13 | A11 | A15 | A10                     | A12                     |
| Thursday @ 7:30 pm  |     |     | A16 | B1  | A17                     | A14                     |
| Friday @ 9:00 am    | A19 | B2  | В3  | A18 | B4                      | B5                      |
| Friday @ 12:30 pm   | B7  | В6  | A20 | В8  | В9                      | A21                     |
| Friday @ 4:00 pm    | B12 | B11 | B15 | B14 | B10                     | B13                     |
| Friday @ 7:30 pm    | C1  | A23 | C7  | C5  | A22                     | C3                      |
| Saturday @ 9:00 am  | B19 | C6  | C4  | B17 | B18                     | B16                     |
| Saturday @ 12:30 pm |     | B21 | B20 | C2  | A Qualifier<br>Practice | A Qualifier<br>Practice |
| Saturday @ 4:00 pm  | C12 | C9  | C10 | C13 | C8                      | C11                     |
| Saturday @ 7:30 pm  | C14 |     | C17 | C16 | C15                     |                         |
| Sunday @ 8:30 am    |     | QF3 |     | QF2 | QF4                     | QF1                     |
| Sunday @ 11:30 am   |     | SF1 |     | SF2 |                         |                         |
| Sunday @ 3:00 pm    |     | F1  |     |     |                         |                         |