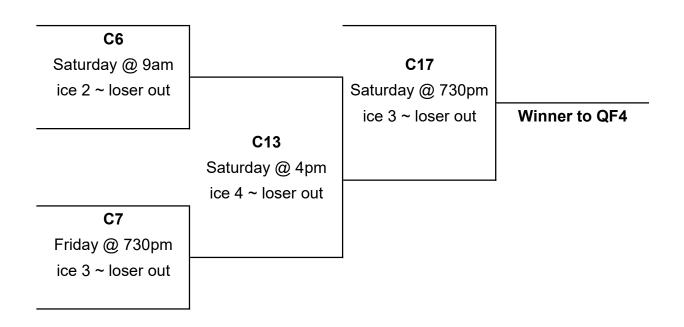

|                     | 1   | 2   | 3   | 4   | 5                       | 6                       |
|---------------------|-----|-----|-----|-----|-------------------------|-------------------------|
| Thursday @ 9:00 am  | A1  | A2  | A3  | A4  | A5                      |                         |
| Thursday @ 12:30 pm | A8  | A6  | A9  |     | A7                      |                         |
| Thursday @ 4:00 pm  |     | A13 | A11 | A15 | A10                     | A12                     |
| Thursday @ 7:30 pm  |     |     | A16 | B1  | A17                     | A14                     |
| Friday @ 9:00 am    | A19 | B2  | В3  | A18 | B4                      | B5                      |
| Friday @ 12:30 pm   | B7  | В6  | A20 | В8  | В9                      | A21                     |
| Friday @ 4:00 pm    | B12 | B11 | B15 | B14 | B10                     | B13                     |
| Friday @ 7:30 pm    | C1  | A23 | C7  | C5  | A22                     | C3                      |
| Saturday @ 9:00 am  | B19 | C6  | C4  | B17 | B18                     | B16                     |
| Saturday @ 12:30 pm |     | B21 | B20 | C2  | A Qualifier<br>Practice | A Qualifier<br>Practice |
| Saturday @ 4:00 pm  | C12 | C9  | C10 | C13 | C8                      | C11                     |
| Saturday @ 7:30 pm  | C14 |     | C17 | C16 | C15                     |                         |
| Sunday @ 8:30 am    |     | QF3 |     | QF2 | QF4                     | QF1                     |
| Sunday @ 11:30 am   |     | SF1 |     | SF2 |                         |                         |
| Sunday @ 3:00 pm    |     | F1  |     |     |                         |                         |