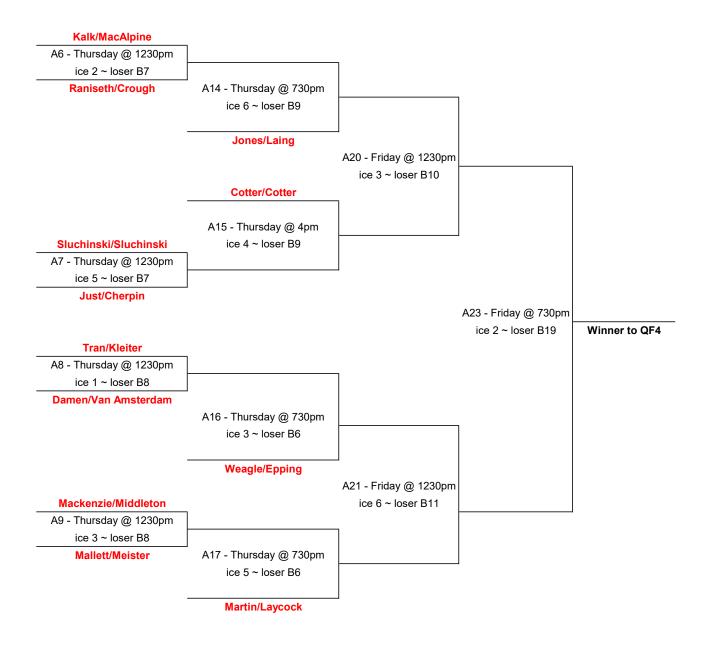

|                     | 1   | 2   | 3   | 4   | 5                       | 6                       |
|---------------------|-----|-----|-----|-----|-------------------------|-------------------------|
| Thursday @ 9:00 am  | A1  | A2  | A3  | A4  | A5                      |                         |
| Thursday @ 12:30 pm | A8  | A6  | A9  |     | A7                      |                         |
| Thursday @ 4:00 pm  |     | A13 | A11 | A15 | A10                     | A12                     |
| Thursday @ 7:30 pm  |     |     | A16 | B1  | A17                     | A14                     |
| Friday @ 9:00 am    | A19 | B2  | В3  | A18 | B4                      | B5                      |
| Friday @ 12:30 pm   | B7  | В6  | A20 | В8  | В9                      | A21                     |
| Friday @ 4:00 pm    | B12 | B11 | B15 | B14 | B10                     | B13                     |
| Friday @ 7:30 pm    | C1  | A23 | C7  | C5  | A22                     | C3                      |
| Saturday @ 9:00 am  | B19 | C6  | C4  | B17 | B18                     | B16                     |
| Saturday @ 12:30 pm |     | B21 | B20 | C2  | A Qualifier<br>Practice | A Qualifier<br>Practice |
| Saturday @ 4:00 pm  | C12 | C9  | C10 | C13 | C8                      | C11                     |
| Saturday @ 7:30 pm  | C14 |     | C17 | C16 | C15                     |                         |
| Sunday @ 8:30 am    |     | QF3 |     | QF2 | QF4                     | QF1                     |
| Sunday @ 11:30 am   |     | SF1 |     | SF2 |                         |                         |
| Sunday @ 3:00 pm    |     | F1  |     |     |                         |                         |